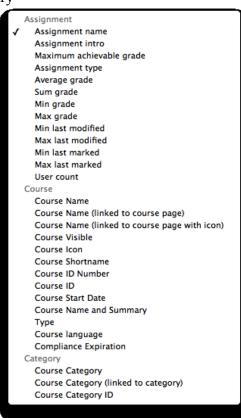

## Assignment submissions

Assignment Assignment name Assignment intro Assignment type Grade Grade scale values Submission grade Submission comment Last modified Last marked Max grade Min grade User's Fullname User's Fullname (linked to profile) User's Fullname (linked to profile with icon) User's Email User Last Login User First Name User Last Name Username User ID Number User ID User's Phone number User's Institution User's Departmen User's Address User's City User's Country User Status Course Course Name Course Name (linked to course page) Course Name (linked to course page with icon) Course Visible Course Icon Course Shortname Course ID Number Course ID Course Start Date Course Name and Summary Type Course language Compliance Expiration Category Course Category Course Category (linked to category) Course Category ID