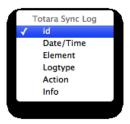

# Totara Sync Log

User User's Fullname User's Fullname (linked to profile) User's Fullname (linked to profile with icon) User's Email User Last Login User First Name User Last Name Username User ID Number User ID User's Phone number User's Institution User's Department User's Address User's City User's Country User Status User's Organisation Name User's Organisation Type User's Position User's Position Type User's Job Title User's Position Start Date User's Position End Date User's Manager Name User's Manager ID User's Manager ID Number User's Picture User's My Learning Icons User Fullname (with links to learning components) Extensions Statistics User's Achieved Competency Count User's Courses Started Count **User's Courses Completed Count**