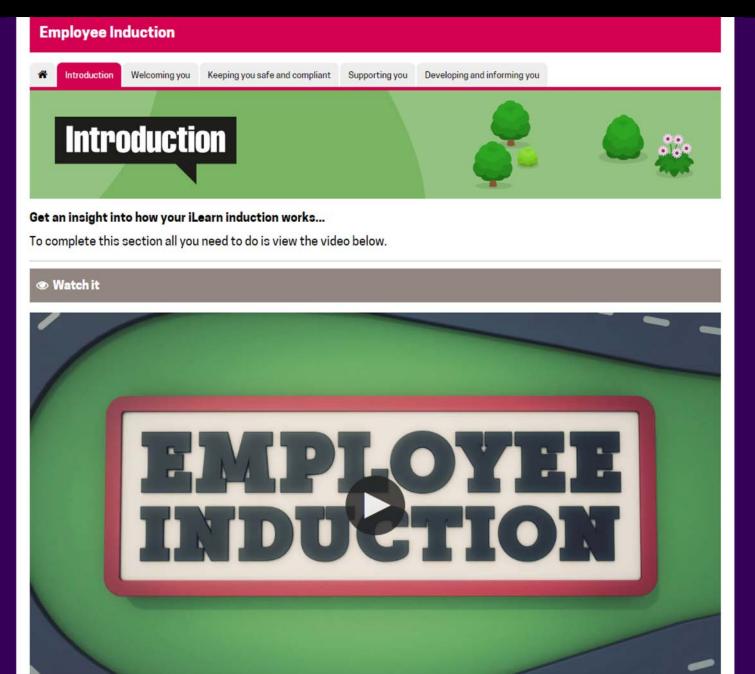

### **Digital First Induction - Introduction Section**

### Digital First Induction - Watch it, Read it, Learn it

#### Get an insight into how your induction programme works...

To complete this section all you need to do is view the videos and explore each of the web links below. When you have completed an item a tick will appear indicating the activity is complete.