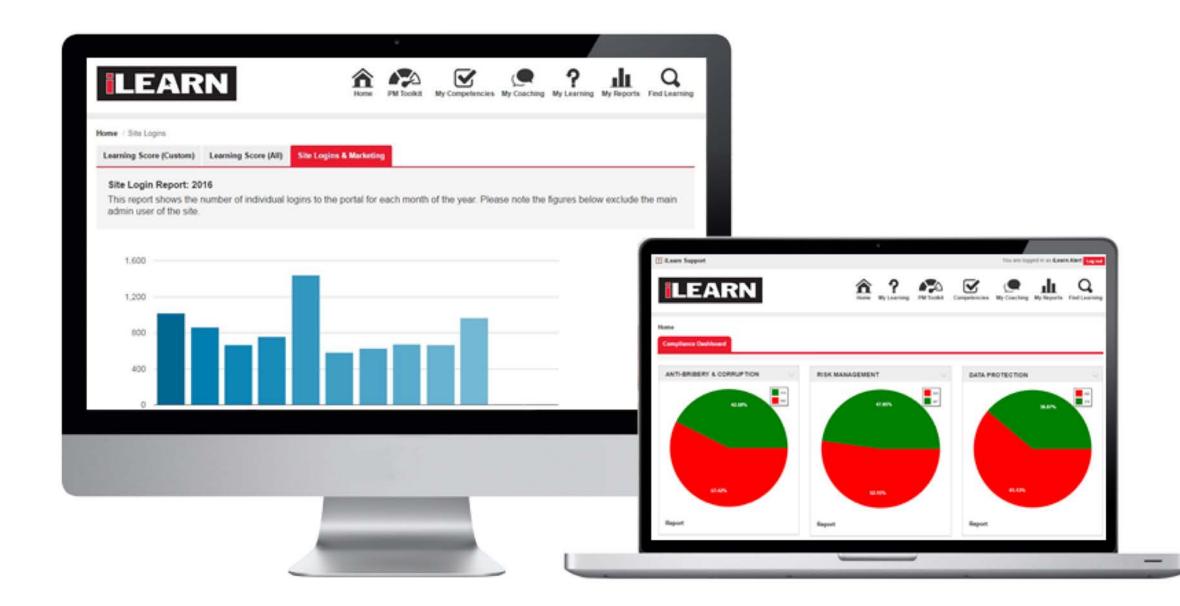

## My Learning Dashboard - Not Compliant

| LEARN                                              | Home My Learni                   | ing Performance M | lanagement Competencies | My Coaching Find Learning | Calendar |
|----------------------------------------------------|----------------------------------|-------------------|-------------------------|---------------------------|----------|
| My Learning Dashboard                              |                                  |                   |                         |                           |          |
| My Learning Sco<br>Compliance Programs Courses Mod | 119<br>Dore<br>Bules Face-to-fac | e Badges Learn    | 60%<br>ce My            | 6<br>D<br>Badges          |          |
| Certification Name 🛉                               |                                  | Status            | Date Due                | Date Completed            |          |
| 1. Anti-Bribery & Corruption                       |                                  | Certified         | 31 Mar 2020 at 00:00    | 20 Jun 2017               |          |
| 2. Risk Management                                 |                                  | Certified         | 29 Aug 2020 at 10:13    | 29 Aug 2018               |          |
| 3. Data Protection                                 |                                  | Certified         | 29 Aug 2020 at 10:28    | 29 Aug 2018               |          |
| 4. Diversity and Inclusion                         |                                  | Not certified     | 28 Mar 2019 at 16:40    |                           |          |
| QSE - First Aid                                    |                                  | Expired           | 15 May 2016 at 00:00    |                           |          |

## My Learning Dashboard - Fully Compliant

| LEARN                                          | Home My Learning                     | Performance Ma                  | anagement Competencies | My Coaching | Find Learning | Calendar |
|------------------------------------------------|--------------------------------------|---------------------------------|------------------------|-------------|---------------|----------|
| My Learning Dashboard                          |                                      |                                 |                        |             |               |          |
| My Learning S<br>Compliance Programs Courses M | 119<br>Score<br>Nodules Face-to-face | My Compliance<br>Badges Learnin | 100%                   | D<br>Badges | 5             |          |
| Certification Name 😚                           | Sta                                  | tus                             | Date Due               | Date        | e Completed   |          |
| 1. Anti-Bribery & Corruption                   |                                      | Certified                       | 31 Mar 2020 at 00:00   | 20 J        | Jun 2017      |          |
| 2. Risk Management                             |                                      | Certified                       | 29 Aug 2020 at 10:13   | 29 A        | Aug 2018      |          |
| 3. Data Protection                             |                                      | Certified                       | 29 Aug 2020 at 10:28   | 29 A        | Aug 2018      |          |
| 4. Diversity and Inclusion                     |                                      | Certified                       | 29 Aug 2020 at 10:13   | 29 A        | Aug 2018      |          |
| QSE - First Aid                                |                                      | Certified                       | 29 Aug 2020 at 10:13   | 29 A        | Aug 2018      |          |