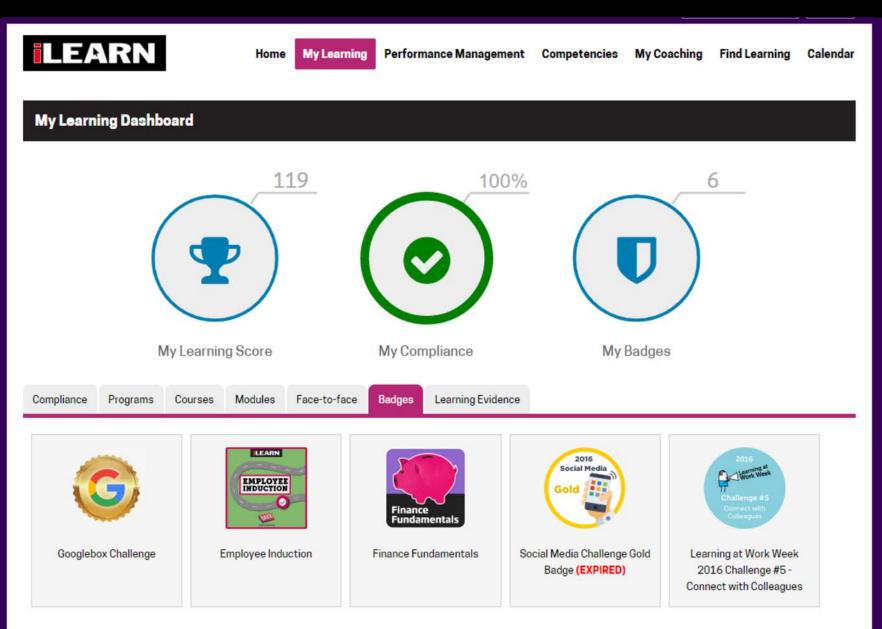

# **THE SOLUTION - MY LEARNING DASHBOARD**

- Learning All in One Place
- Clearly Shows Compliance Status
- Gamification via Learning Score
- Digital Badges to Reward
- External Learning
- SCREENS

### My Learning Dashboard - Digital Badges