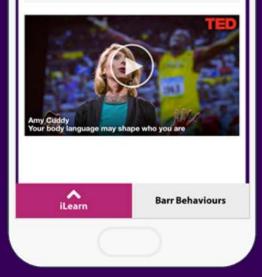

## Mobile App

Body language affects how others see us, but it may also change how we see ourselves. Social psychologist Amy Cuddy argues that "power posing" - standing in a posture of confidence, even when we don't feel confident - can boost feelings of confidence, and might have an impact on our chances for success.