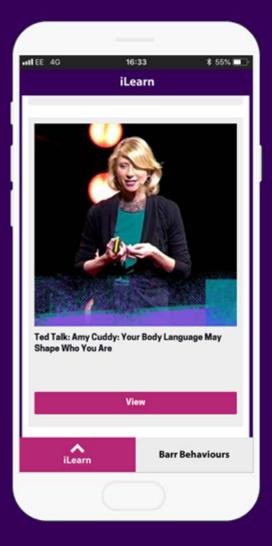

## Mobile App

Body language affects how others see us, but it may also change how we see ourselves. Social psychologist Amy Cuddy argues that "power posing" - standing in a posture of confidence, even when we don't feel confident - can boost feelings of confidence, and might have an impact on our chances for success.