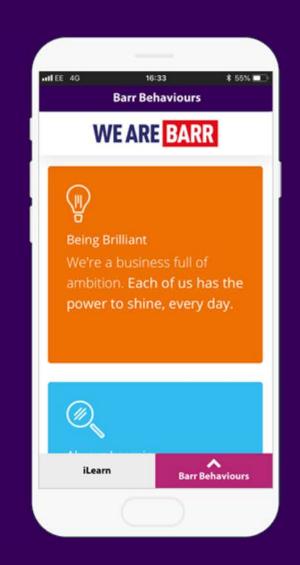

# WHAT'S NEXT FOR ILEARN

- Mobile App Launched Recently
- Ask Flo Induction Buddy
- SCREENS