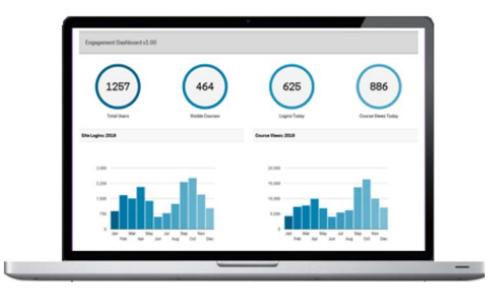

# **THE SOLUTION - REPORTING AND ANALYTICS**

- Pulse View Reporting Dashboard
- Used the Data to Make Decisions
- Team Manager Reports
- SCREENS