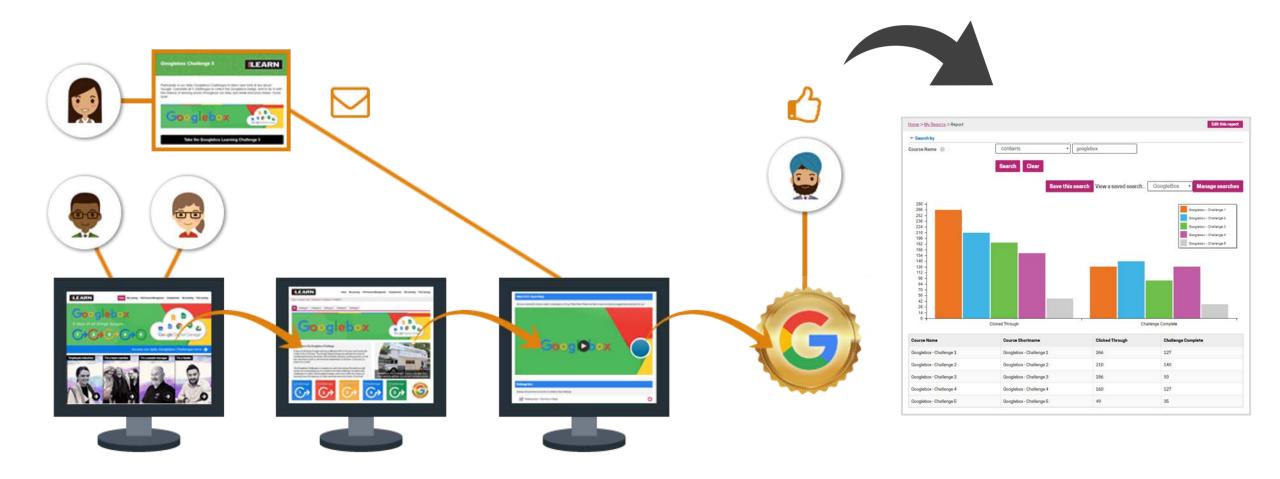

# **THE SOLUTION - REPORTING AND ANALYTICS**

- Pulse View Reporting Dashboard
- Used the Data to Make Decisions
- Team Manager Reports
- SCREENS

### Googlebox Campaign Report

| Course Name             | Course Shortname        | Clicked Through | Challenge Complete |
|-------------------------|-------------------------|-----------------|--------------------|
| Googlebox - Challenge 1 | Googlebox - Challenge 1 | 298             | 152                |
| Googlebox - Challenge 2 | Googlebox - Challenge 2 | 232             | 161                |
| Googlebox - Challenge 3 | Googlebox - Challenge 3 | 210             | 119                |
| Googlebox - Challenge 4 | Googlebox - Challenge 4 | 193             | 156                |
| Googlebox - Challenge 5 | Googlebox - Challenge 5 | 169             | 136                |