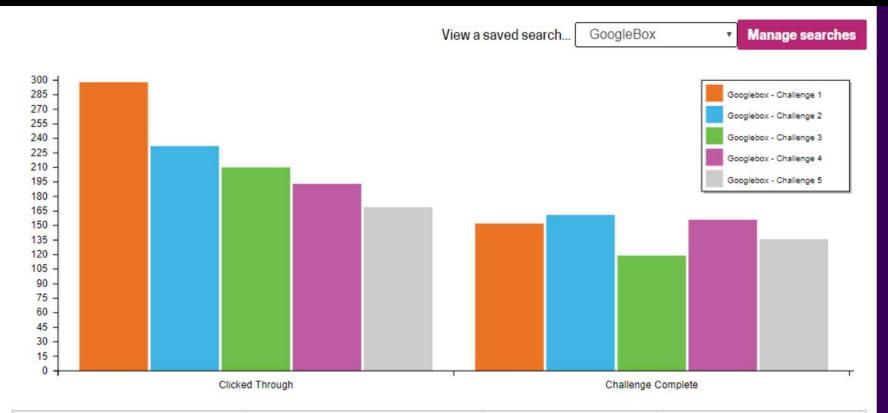

### Googlebox Campaign Report

| Course Name             | Course Shortname        | Clicked Through | Challenge Complete |
|-------------------------|-------------------------|-----------------|--------------------|
| Googlebox - Challenge 1 | Googlebox - Challenge 1 | 298             | 152                |
| Googlebox - Challenge 2 | Googlebox - Challenge 2 | 232             | 161                |
| Googlebox - Challenge 3 | Googlebox - Challenge 3 | 210             | 119                |
| Googlebox - Challenge 4 | Googlebox - Challenge 4 | 193             | 156                |
| Googlebox - Challenge 5 | Googlebox - Challenge 5 | 169             | 136                |