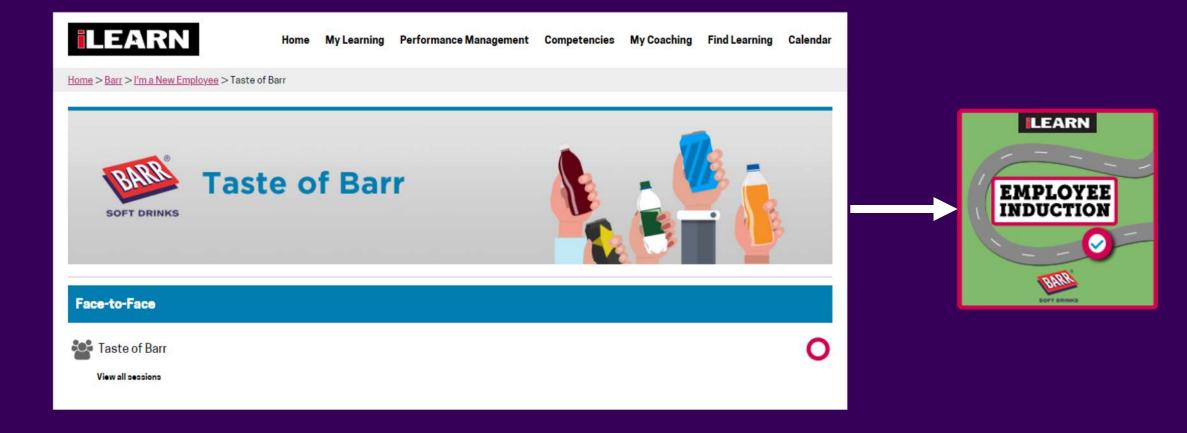

# **THE SOLUTION - DIGITAL FIRST INDUCTION**

- Seamless HR Integration
- Timely Welcome Email
- Consistent Approach
- Adaptive Business Unit Specific Map
- Digital Badge for Completion
- SCREENS & VIDEO

#### Get an insight into how your induction programme works...

To complete this section all you need to do is view the videos and explore each of the web links below. When you have completed an item a tick will appear indicating the activity is complete.

#### Watch it

Our Chief Executive, Roger White, has recorded a short video message for you to find out more about what being part of A.G. Barr is all about. The second video contains some of our staff talking about A.G. Barr and what makes us so special.

#### 릗 Read it

Please take the time to explore all of the links below. All of the links will open in a new window.