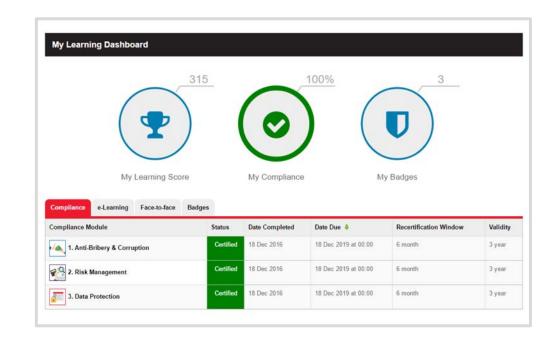

# **THE SOLUTION - MY LEARNING DASHBOARD**

- Learning All in One Place
- Clearly Shows Compliance Status
- Gamification via Learning Score
- Digital Badges to Reward
- External Learning
- SCREENS

## My Learning Dashboard - Fully Compliant

| LEARN                                          | Home My Learning                     | Performance Ma                  | anagement Competencies | My Coaching | Find Learning | Calendar |
|------------------------------------------------|--------------------------------------|---------------------------------|------------------------|-------------|---------------|----------|
| My Learning Dashboard                          |                                      |                                 |                        |             |               |          |
| My Learning S<br>Compliance Programs Courses M | 119<br>Score<br>Nodules Face-to-face | My Compliance<br>Badges Learnin | 100%                   | D<br>Badges | 5             |          |
| Certification Name 😚                           | Sta                                  | tus                             | Date Due               | Date        | e Completed   |          |
| 1. Anti-Bribery & Corruption                   |                                      | Certified                       | 31 Mar 2020 at 00:00   | 20 J        | Jun 2017      |          |
| 2. Risk Management                             |                                      | Certified                       | 29 Aug 2020 at 10:13   | 29 A        | Aug 2018      |          |
| 3. Data Protection                             |                                      | Certified                       | 29 Aug 2020 at 10:28   | 29 A        | Aug 2018      |          |
| 4. Diversity and Inclusion                     |                                      | Certified                       | 29 Aug 2020 at 10:13   | 29 A        | Aug 2018      |          |
| QSE - First Aid                                |                                      | Certified                       | 29 Aug 2020 at 10:13   | 29 A        | Aug 2018      |          |