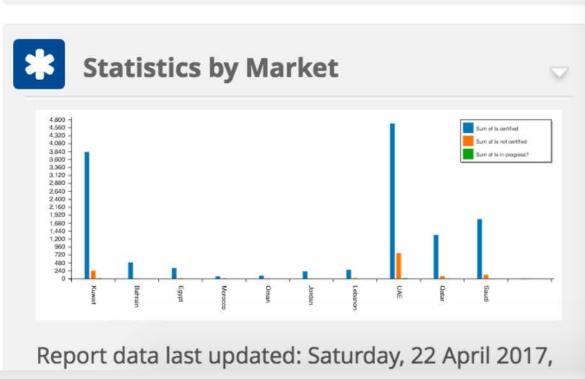

Total logged in users: 37931

<u>Home</u> > Dashboard > Basic Food Safety

Coaching Skills Want to know more (397)