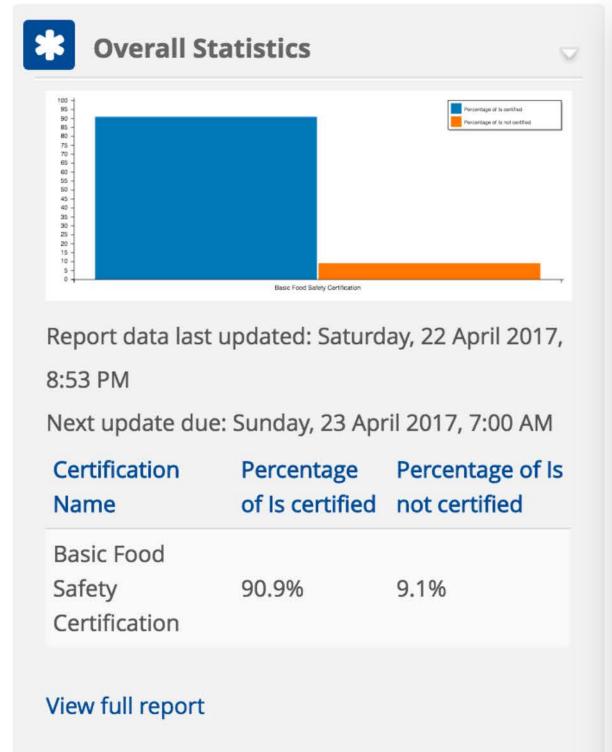

Total logged in users: 37931

<u>Home</u> > Dashboard > Basic Food Safety

Coaching Skills Want to know more (397)